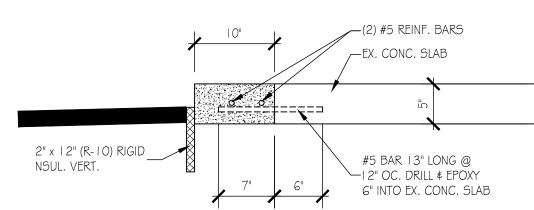

SLAB EXTENSION FOR SHED # 120

I certify that these documents were prepared or approved by me, and that I am a duly licensed architect under the laws of the State of Maryland, licensed number 6698—R, expiration date 8—15—2025