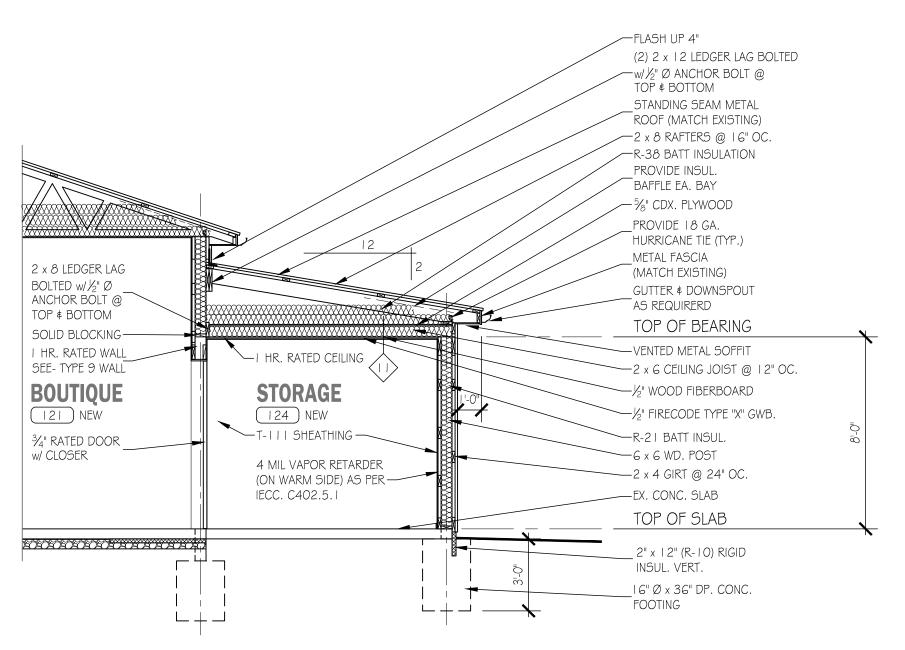

## FOUNDATION PLAN - Partial

 $SCALE: \frac{3}{16}" = 1'-0"$ 

NOTE: 1.) THIS SECTION IS SIMILAR TO STORAGE # 120.

2.) 4 MIL VAPOR RETARDER (ON WARM SIDE) SEE SECTION 2018 IECC. C402.5.1 TO BE APPROVED BY: TOWN OF EASTON.