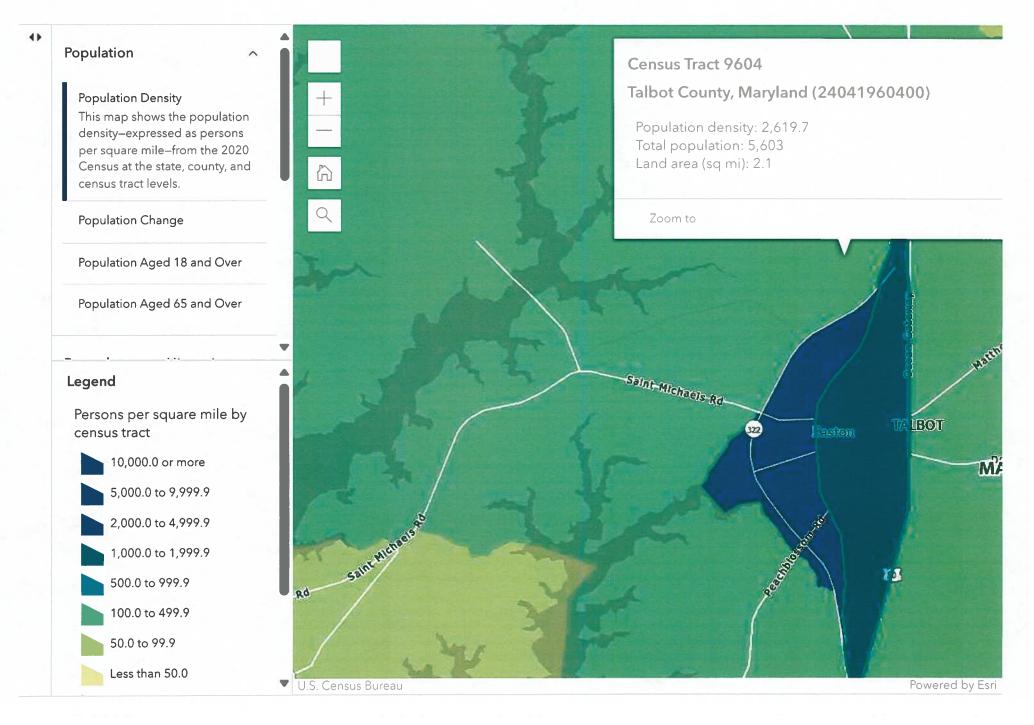

ity Zones   |  |
|                         |   |                     |  |
|                         |   |                     |  |
|                         |   |                     |  |
|                         |   |                     |  |
|                         |   |                     |  |
|                         |   |                     |  |
|                         |   |                     |  |
|                         |   |                     |  |
|                         |   |                     |  |
|                         |   |                     |  |
|                         |   |                     |  |







Limited English Proficiency Determination – Vital documents will be translated for Spanish population.

### 2020 Census Demographic Data Map Viewer



# National Flood Hazard Layer FIRMette

250

500

1,000

1,500



Legend





Feet

2.000

1:6,000

This map image is void if the one or more of the following map elements do not appear: basemap imagery, flood zone labels, legend, scale bar, map creation date, community identifiers, FIRM panel number, and FIRM effective date. Map images for unmapped and unmodernized areas cannot be used for regulatory purposes.

become superseded by new data over time.

#### raidor County interactive maps



5/14/2024, 5:37:52 PM

Road\_Centerlines

Municiple

Private