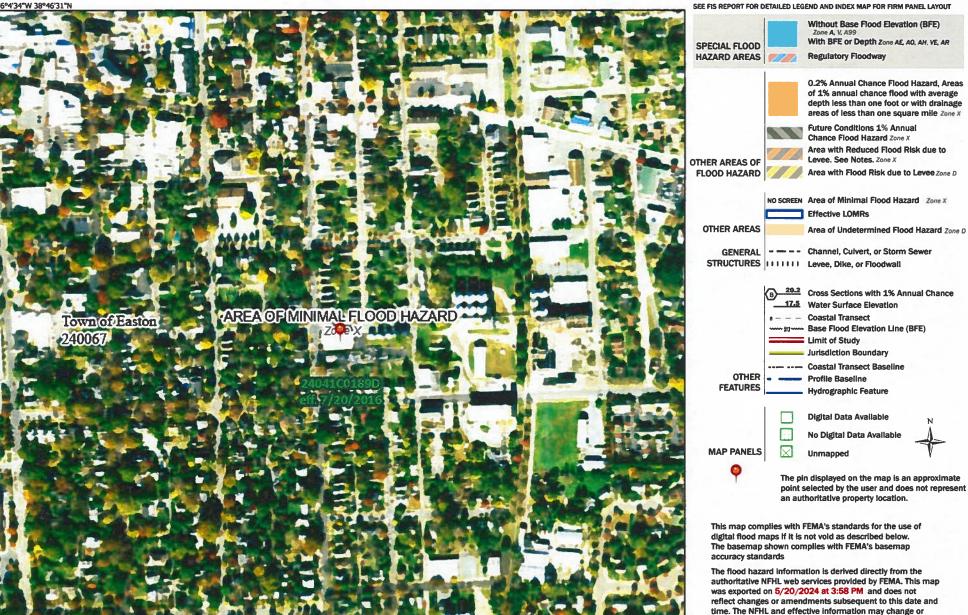

# National Flood Hazard Layer FIRMette

250

500

1,000

1,500

Legend

Feet

2.000

1:6,000

This map image is void if the one or more of the following map elements do not appear: basemap imagery, flood zone labels, legend, scale bar, map creation date, community identifiers, FIRM panel number, and FIRM effective date. Map images for unmapped and unmodernized areas cannot be used for regulatory purposes.

become superseded by new data over time.