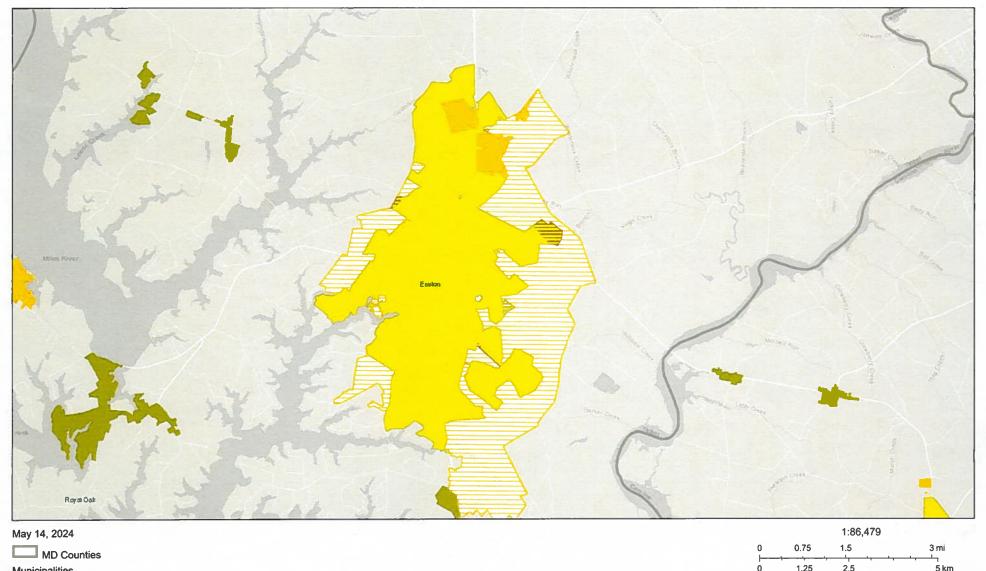

# Priority Funding Area Map

MD iMAP, MDP, SDAT, Esri, HERE, Garmin, (c) OpenStreetMap contributors, and the GIS user community