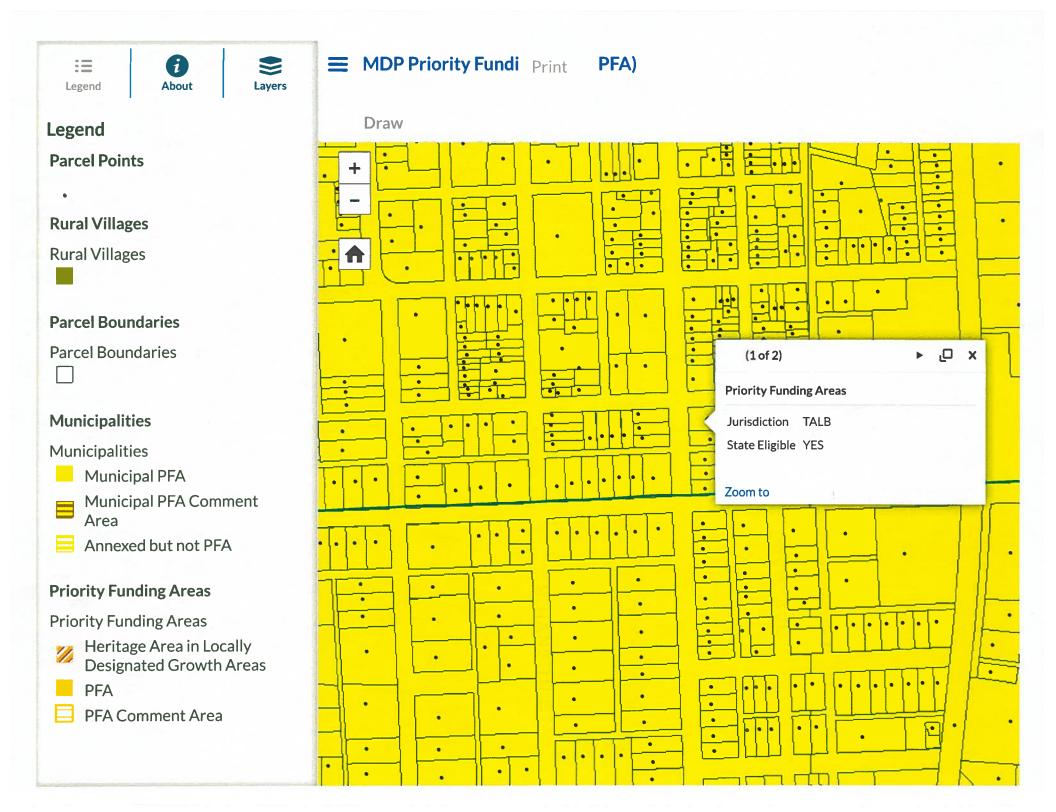

# Priority Funding Area Map

MD iMAP, MDP, SDAT, Esri, HERE, Garmin, (c) OpenStreetMap contributors, and the GIS user community