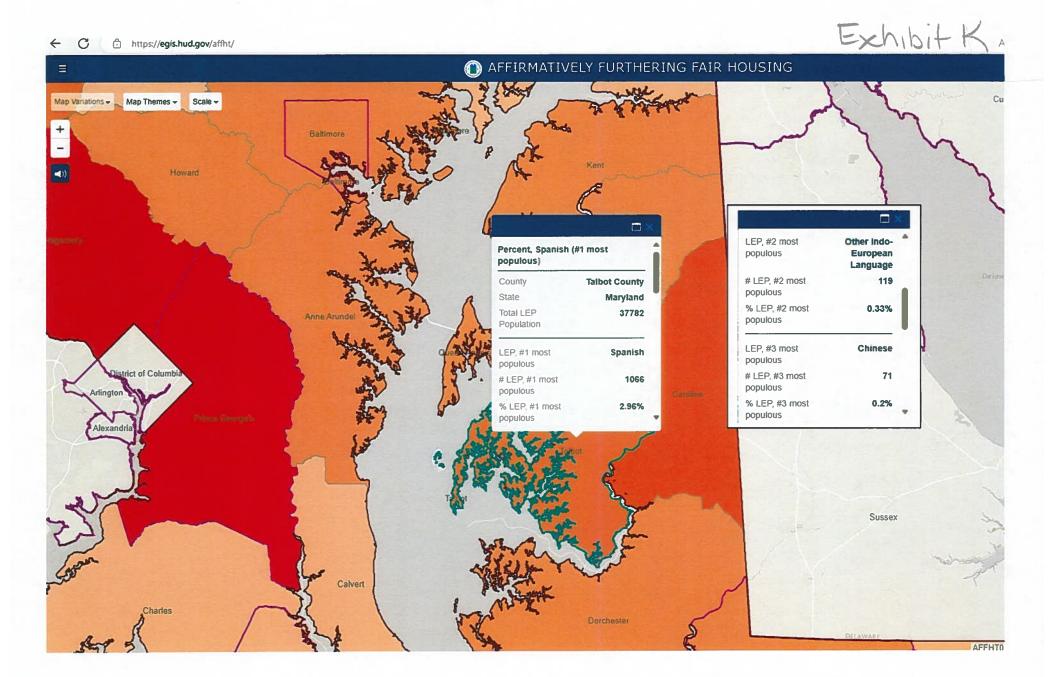

Limited English Proficiency Determination – Vital documents will be translated for Spanish population.